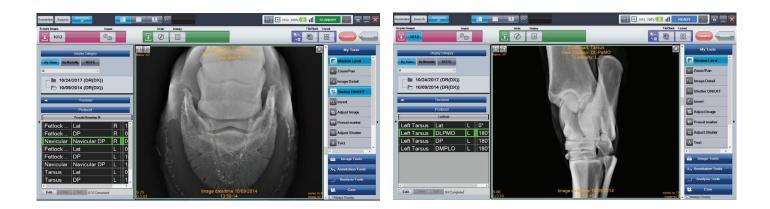

#### 🖿 🖬 Veterinary Specific Software 📖

- All-in-One Software Solution
- User-friendly Interface

Clinical Review

Automated Image Processing

- Equine Specific Protocols
- DR Console

• Image Storage

• Produces an optimized image