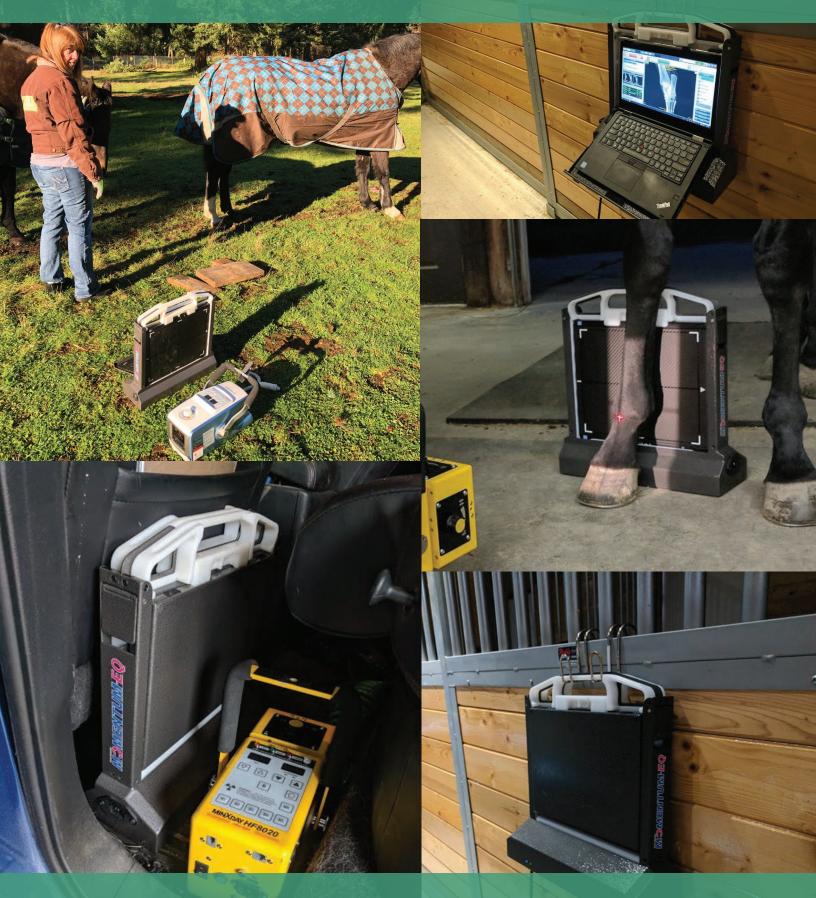

### 🖙 10x12 Premium DR Panel 🛤

| Lightest panel & holder at 4lbs | Integrated Cable Management     |
|---------------------------------|---------------------------------|
| o Scintillator: CsI (Cesium)    | Battery Life: > 150 images/4hrs |
| ∎ 100 micron   4 lp/mm          | 😭 Rapid Charge enabled          |
|                                 | 🕚 Warranty: 3 years             |
| 🏏 Cassette sized                | 🗩 7 year lithium-ion capacitor  |

#### 🖿 🖬 Veterinary Specific Software 📖

- All-in-One Software Solution
- User-friendly Interface

Clinical Review

Automated Image Processing

- Equine Specific Protocols
- DR Console

• Image Storage

• Produces an optimized image