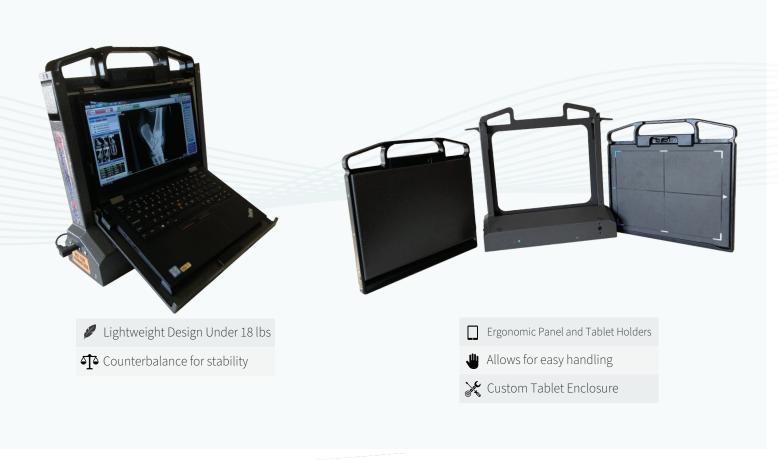

### 🖙 10x12 Premium DR Panel 🛤

| Lightest panel & holder at 4lbs | Integrated Cable Management     |
|---------------------------------|---------------------------------|
| o Scintillator: CsI (Cesium)    | Battery Life: > 150 images/4hrs |
| ∎ 100 micron   4 lp/mm          | 😭 Rapid Charge enabled          |
|                                 | 🕚 Warranty: 3 years             |
| 🏏 Cassette sized                | 🗩 7 year lithium-ion capacitor  |