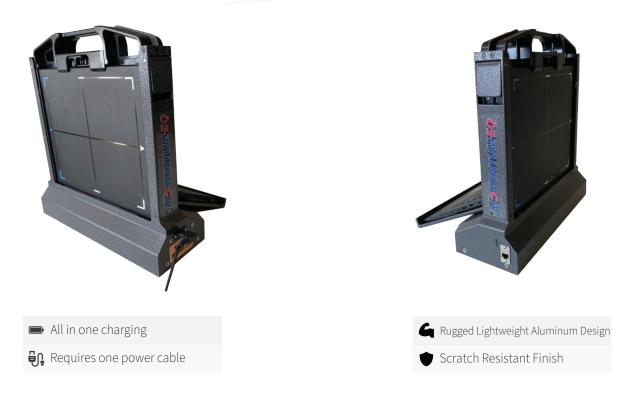

### 🖙 10x12 Premium DR Panel 🛤

| Lightest panel & holder at 4lbs | Integrated Cable Management     |
|---------------------------------|---------------------------------|
| o Scintillator: CsI (Cesium)    | Battery Life: > 150 images/4hrs |
| ∎ 100 micron   4 lp/mm          | 😭 Rapid Charge enabled          |
|                                 | 🕚 Warranty: 3 years             |
| 🏏 Cassette sized                | 🗩 7 year lithium-ion capacitor  |