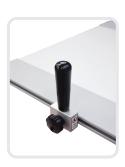

#### **Key Highlights**

4 Durable Swivel Casters with Foot Locks

All Steel Structure Welded Base

- Provides maximum strength and reliability

500 lbs Patient Weight Capacity

Smooth, Stain Resistant Fiber Resin Top