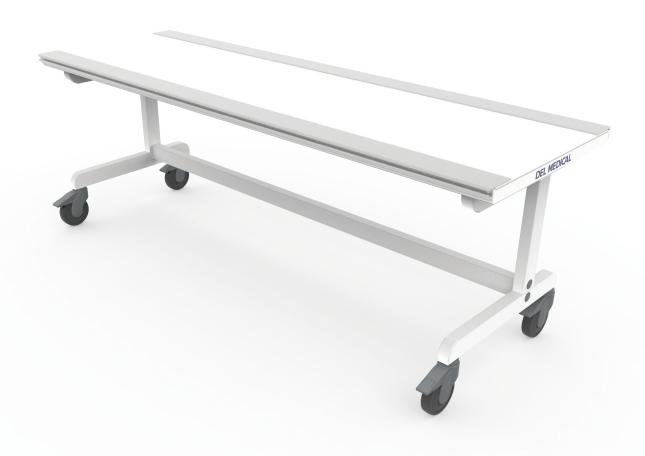

# MT500 MOBILE TABLE

The DEL MEDICAL MT500 mobile radiographic table is ideally suited for U-Arm systems located in imaging centers, orthopedic clinics and private practices. It can also be paired with an overhead tube crane or floor mounted tube stand to offer an economical table option. It features a heavy-duty steel frame for maximum stability and a stain-resistant fiber-resin tabletop. The large-diameter casters provide smooth movement, swivel 360 degrees and come standard with easy, yet reliable, foot locks.

#### **Key Highlights**

4 Durable Swivel Casters with Foot Locks

All Steel Structure Welded Base

- Provides maximum strength and reliability

500 lbs Patient Weight Capacity

Smooth, Stain Resistant Fiber Resin Top