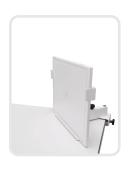

## **Technical Specifications**

\* All specifications subject to change without notice

| MT500 Mobile Table                   |                                                                                                                                                                      |
|--------------------------------------|----------------------------------------------------------------------------------------------------------------------------------------------------------------------|
| Load capacity:                       | 500 lbs (227 kg)                                                                                                                                                     |
| Tabletop length:                     | 80 in (203 cm)                                                                                                                                                       |
| Tabletop width:                      | 26 in (66.1 cm)                                                                                                                                                      |
| Tabletop height:                     | 27.9 in (70.9 cm)                                                                                                                                                    |
| Surface to cassette tray film plane: | 3.2 in (8.0 cm)                                                                                                                                                      |
| Weight without cabinet:              | 164 lbs (74 kg)                                                                                                                                                      |
| Weight with cabinet:                 | 201 lbs (91.2 kg)                                                                                                                                                    |
| Options:                             | Grid cabinet with tray (focal spot travel length of 43.0 in (109.22 cm)) / Table-side patient handgrips / Lateral cassette holder / Rotating tray / Compression band |