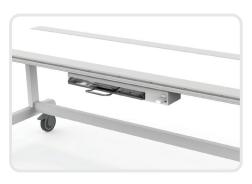

## **Technical Specifications**

\* All specifications subject to change without notice

| MT500 Mobile Table                   |                                                                                                                                                                      |
|--------------------------------------|----------------------------------------------------------------------------------------------------------------------------------------------------------------------|
| Load capacity:                       | 500 lbs (227 kg)                                                                                                                                                     |
| Tabletop length:                     | 80 in (203 cm)                                                                                                                                                       |
| Tabletop width:                      | 26 in (66.1 cm)                                                                                                                                                      |
| Tabletop height:                     | 27.9 in (70.9 cm)                                                                                                                                                    |
| Surface to cassette tray film plane: | 3.2 in (8.0 cm)                                                                                                                                                      |
| Weight without cabinet:              | 164 lbs (74 kg)                                                                                                                                                      |
| Weight with cabinet:                 | 201 lbs (91.2 kg)                                                                                                                                                    |
| Options:                             | Grid cabinet with tray (focal spot travel length of 43.0 in (109.22 cm)) / Table-side patient handgrips / Lateral cassette holder / Rotating tray / Compression band |