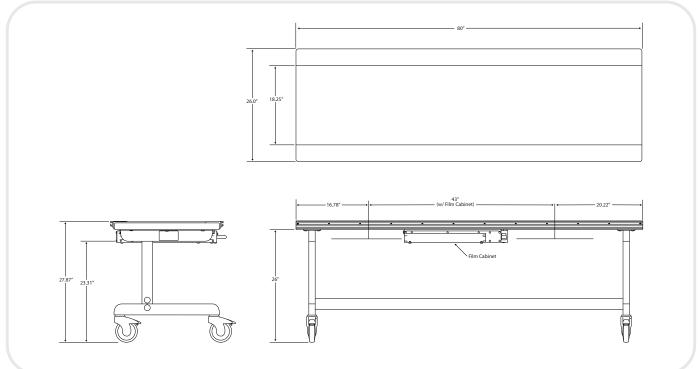

## **Technical Specifications**

\* All specifications subject to change without notice

| MT500 Mobile Table                   |                                                                                                                                                                      |
|--------------------------------------|----------------------------------------------------------------------------------------------------------------------------------------------------------------------|
| Load capacity:                       | 500 lbs (227 kg)                                                                                                                                                     |
| Tabletop length:                     | 80 in (203 cm)                                                                                                                                                       |
| Tabletop width:                      | 26 in (66.1 cm)                                                                                                                                                      |
| Tabletop height:                     | 27.9 in (70.9 cm)                                                                                                                                                    |
| Surface to cassette tray film plane: | 3.2 in (8.0 cm)                                                                                                                                                      |
| Weight without cabinet:              | 164 lbs (74 kg)                                                                                                                                                      |
| Weight with cabinet:                 | 201 lbs (91.2 kg)                                                                                                                                                    |
| Options:                             | Grid cabinet with tray (focal spot travel length of 43.0 in (109.22 cm)) / Table-side patient handgrips / Lateral cassette holder / Rotating tray / Compression band |