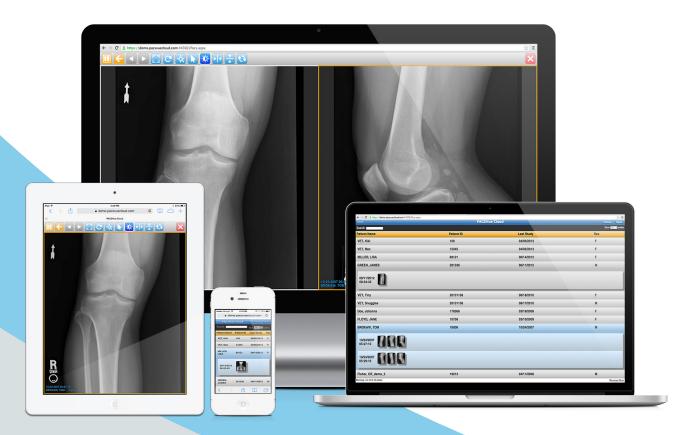

## RadmediX

your prescription for Digital Radiology

Radmedix AccuVueCloud computing PACS system delivers both the computing and storage power over the internet. Our solution provides tools for general radiology, cardiology, orthopedics and other specialties throughout your practice & referring physicians. AccuVueCloud allows your facility to deliver improved patient care at a cost effective price.

The AccuVueCloud PACS application not only provides expandable storage space without the cost to upgrade hardware, it offers increased computing power that allows you to view and manipulate hundreds of large images using hand-held mobile devices like the iPad, iPhone and other tablets. When implementing AccuVueCloud, your practice will gain the added efficiency to access images securely anytime, anywhere via cellular or Wi-Fi network access.