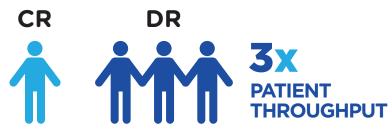

## A STEP ABOVE THE REST

The only wireless, flat panel DR optimized for podiatry care ACUITY<sub>08</sub> **ACUITY**DR The Acuity DR 1012 Wireless DR is the next generation of

www.radmedix.com

The Acuity DR 1012 Wireless DR is the next generation of digital radiology optimized specifically for podiatry care. While providing unmatched bone detail with industry leading resolution, the Acuity DR 1012 provides a single solution to all podiatry examinations.

## No Cables, Any X-Ray, All Wireless

A reliable, yet simple Podiatry DR Solution

## **Quick Acquisition Time**

Review HD processed image in as little as 6 seconds.



## Cost & Time Savings

Up to 60% cost and time savings Vs. CR