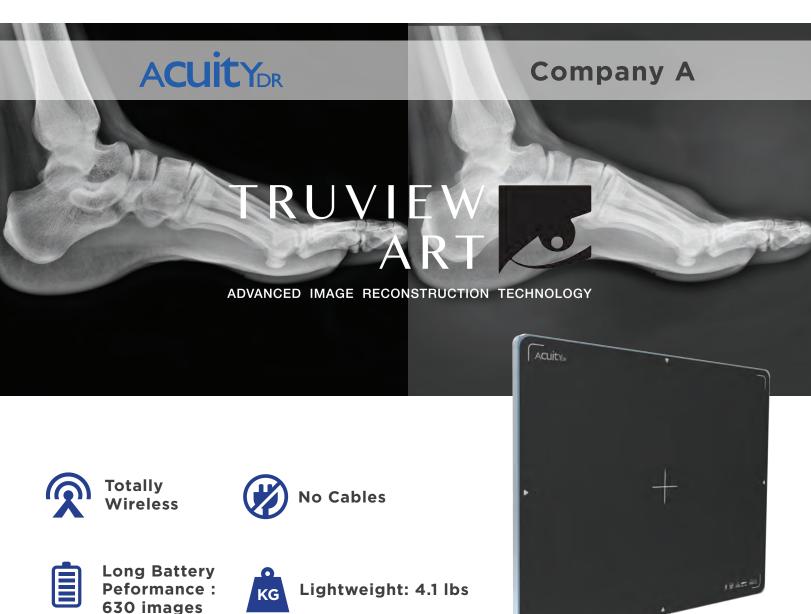

## A STEP ABOVE THE REST

The only wireless, flat panel DR optimized for podiatry care ACUITY<sub>08</sub> **ACUITY**DR The Acuity DR 1012 Wireless DR is the next generation of

www.radmedix.com

The Acuity DR 1012 Wireless DR is the next generation of digital radiology optimized specifically for podiatry care. While providing unmatched bone detail with industry leading resolution, the Acuity DR 1012 provides a single solution to all podiatry examinations.

## No Cables, Any X-Ray, All Wireless

A reliable, yet simple Podiatry DR Solution

## **Quick Acquisition Time**

Review HD processed image in as little as 6 seconds.