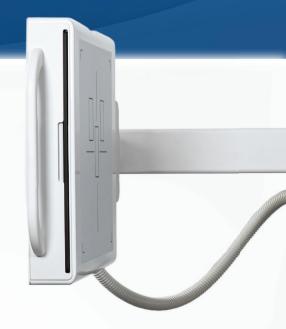

### **BUCKY ENCLOSURE**

Features powerful magnetic lock brakes from handle control to raise and lower the system effortlessly. Fully counterbalanced, ultra small footprint solution.