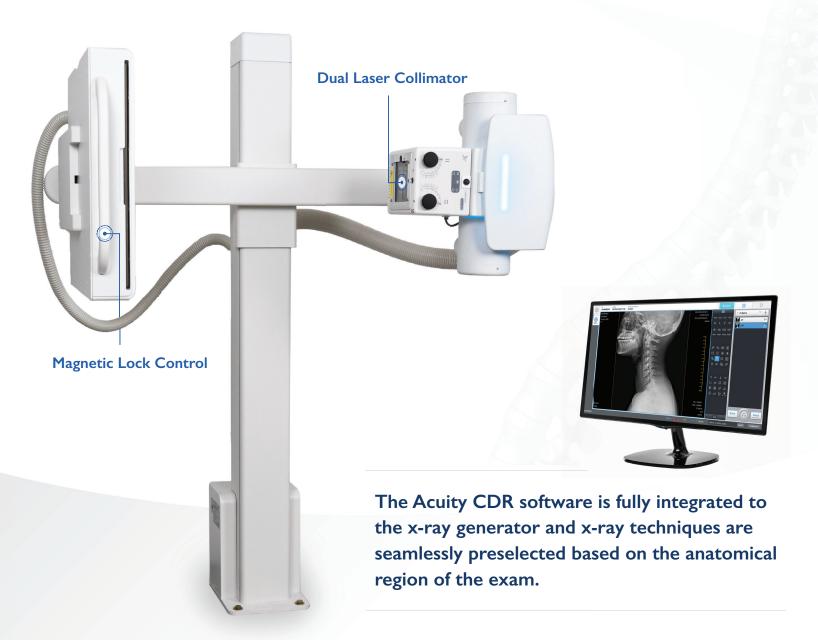

## Acuity CDR, Advanced X-Ray Technology

Radmedix has expanded our proven straight arm line with a new advanced x-ray system designed specifically for chiropractic care, the Acuity CDR. The Acuity CDR is a smaller more compact system which comes with a variety of features such as full software integration, magnetic lock brakes, 40kw generator, LED collimator, and a removeable grid.

### **BUCKY ENCLOSURE**

Features powerful magnetic lock brakes from handle control to raise and lower the system effortlessly. Fully counterbalanced, ultra small footprint solution.

#### **TUBE HEAD**

Features a dual laser rotating LED collimator with precise alignment and a fixed 40in. SID system with optional Automatic Exposure Control (AEC).

## **HEAD TO TOE POSITONING**

The Acuity CDR can seamlessly raise and lower to accommodate all standing exams from skull to lower extremities. This maintains constant tube and bucky alignment, improving workflow.