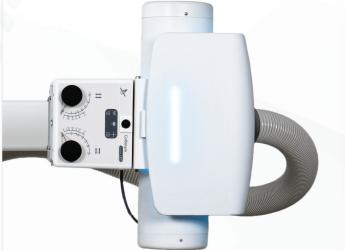

### **BUCKY ENCLOSURE**

Features powerful magnetic lock brakes from handle control to raise and lower the system effortlessly. Fully counterbalanced, ultra small footprint solution.

#### **TUBE HEAD**

Features a dual laser rotating LED collimator with precise alignment and a fixed 40in. SID system with optional Automatic Exposure Control (AEC).