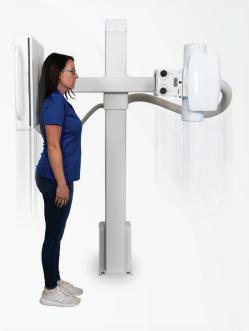

## **HEAD TO TOE POSITONING**

The Acuity CDR can seamlessly raise and lower to accommodate all standing exams from skull to lower extremities. This maintains constant tube and bucky alignment, improving workflow.