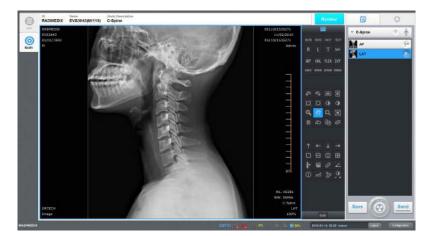

## Powered By AccuVueMed Software

- DICOM Compliant
- Intelligent auto-advancing exams for patient care
- MWL, DICOM Send, Export, & CD Burn Included
- + Built in patient x-ray and position guide
- + Full Spine Stitching
- + 10 point touchscreen compatibility
- Powered by Radmedix's proprietary TruView Art image processing
- + Fully customizable menus and exams