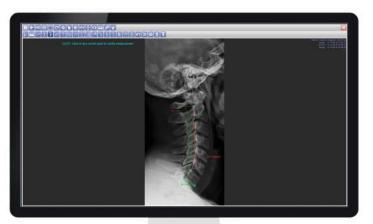

## Guided D.C. Co-developed Tools

Advanced Orthogonal Analysis

Gonstead measurements

Upper Cervical Analysis's

Cervical Curve

Logan tool

George's Lines

lium Analysis

Basic Lines, Angles, etc.

Spine Labeling

Lumbar Curve

Many, many more...