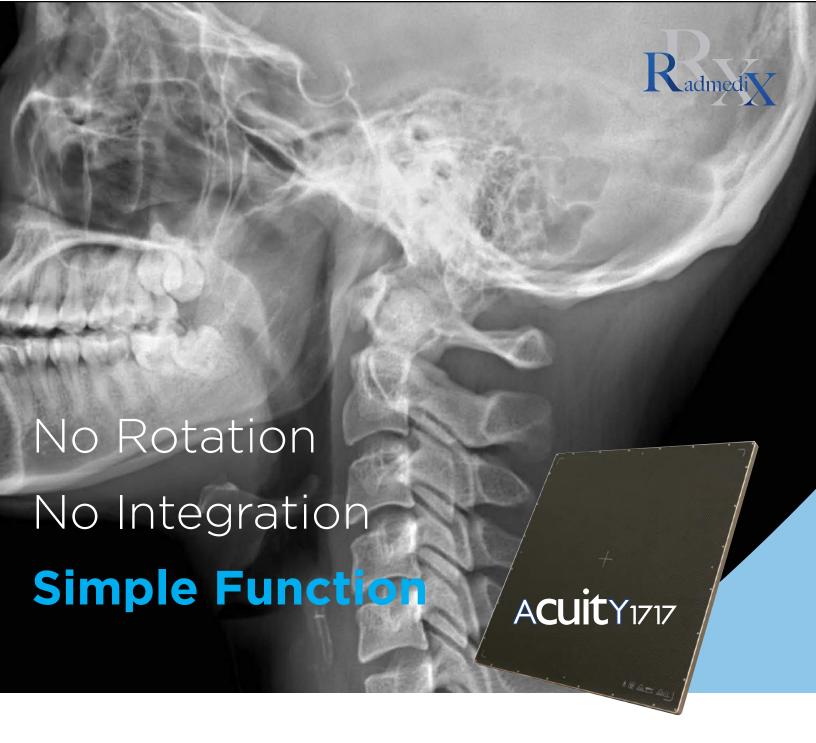

Automatic Exposure Detection

Image Capture In Seconds

Rugged & Sleek Design

Slim Cassette Size

The Acuity DR 1717 is the next generation of hospital quality digital radiology optimized specifically for chiropractic care. While providing unmatched spine detail at lower X-ray dose, the Acuity DR 1717 provides a plug and play, easy retro-fit solution for all chiropractic applications.