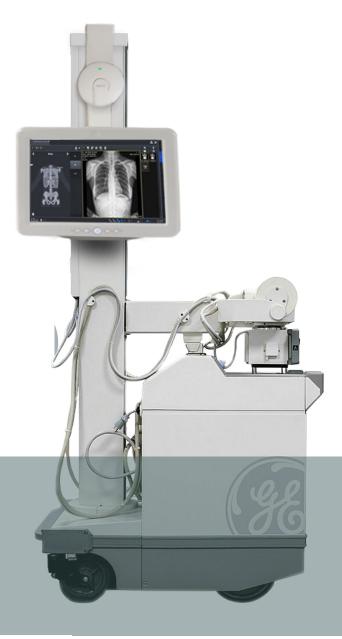

# CONVERT YOUR GE AMX4 AND AMX4+ TO A **WIRELESS DR UNIT**

with Medlink's AMX Wireless DR Upgrade Kit

### **INCREASE PATIENT THROUGHPUT AT A REASONABLE PRICE**

- Fraction of the cost compared to the expense of a new system
- Low-Cost Service & Maintenance
- Minutes-to-Install
- Superior Image Quality
- Completely Self Contained
- Utilizing Award-Winning Viewing Software

### Save Time | Save Money | Manage Assets WIRELESS DR UPGRADE

Medlink's AMX Upgrade Kit is designed to quickly, easily, and inexpensively turn your current portable X-ray unit into a wireless solution allowing to maximize patient thourough-put.

### **ALL-IN-ONE TOUCHSCREEN PC**

- 17-inch (All-in-One) Medical Grade PC, (1280 x 1024 resolution)
- 15-Wire Resistive Touch Screen
- Intel Dual Band Wireless-AC 7260
- Touchscreen Stylus Pen
- 8GB DD R4-2400MHz SO-DIMM
- Three (3) Year Warranty

Medlink a vieworks company

 RECEIVE IMMEDIATE IMAGE VISUALIZATION

- EASY INSTALLATION
- ERGONOMICALLY DESIGNED
- ADVANCED AED **TECHNOLOGY** (AUTOMATIC **EXPOSURE DETECTION)**
- DICOM 3.0 NETWORK **INTERFACE**