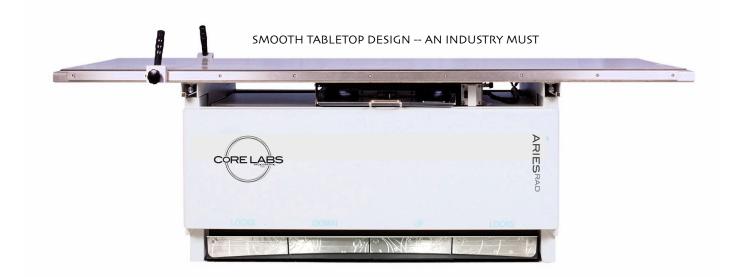

# 4-Way Fixed Height Radiographic Table

medical device

-Hospital Grade Radiographic Table
-Space Saving Compact Design
-Four-Way Floating Tabletop
-Durable and Reliable Design
-650 Lb. Capacities

-Priced for Maximum Investment Return
-Durable Powder Coated Surfaces

- -Smooth, Flat Tabletop For Patient Comfort
- -Aircraft Aluminum & Steel Construction
- -Ball Bearing, Linear Bearing & Bronze Bushing Motion Components
- -Swing Out PC Board For Easy Service / Installation

Shown with optional patient handles

Includes installation interface for proper integration of photo timing, Bucky's and Size Sensing Systems for 40" SID