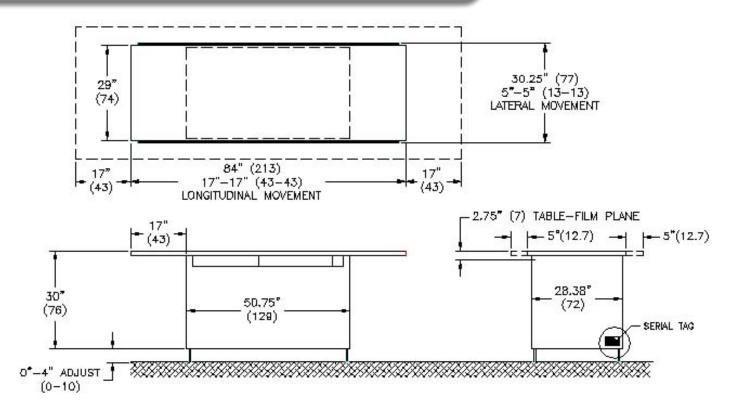

In unique applications, optionally, the foot pedal controls can be configured to function only when an auxiliary button is depressed.

The aries accepts cassettes, CR or DR solutions.

| Tabletop:                | 84" x 30.25"      |
|--------------------------|-------------------|
| Tabletop Height          | 30"               |
| Side Clearance:          | 17"               |
| Front & Rear Clearance:  | 5"                |
| Cassette Holder Travel:  | 20"               |
| Table Pedestal Length:   | 50.75"            |
| Table Pedestal Width:    | 28.38"            |
| Electrical requirements: | 115VAC, 50/60 Hz, |

5 Amps

Maximum Patient Weight: 650 lbs.
Transportation Weight: 500 lbs.
Compliance: CDR21CFR, chapter 1, subchapter J.