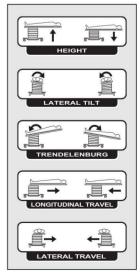

#### Streamline 5

Height 33.5"-43.5"

#### Surgical Tables, Inc

- ✓ 2 DeBush Ave Unit C3 Middleton, MA 01949 USA
- 888-737-5044/978-777-4031
- sales@surgicaltables.com
- www.surgicaltables.com

500 lb weight limit
Tabletop: 84"L x 24"W
120V/60Hz or 230V/50Hz
5" Locking Swivel Castors
2" Thick Mattress
Lateral Tilt: 17°
Trendelenberg: 13°
Longitudinal Travel 10"
Lateral Travel: 10"
Table Dimensions: 86"L x 26"W