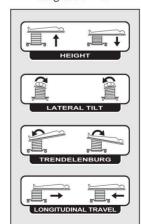

# Streamline



Series Pain Management C-arm Table by Surgical Tables, Inc.



Easy c-arm access

500 lb weight capacity

2" patient comfort pad

Lightweight and easy to move

24" wide top

Made in the USA



### **Optional Accessories**



Standard Side Rails



Modular Side Rails



Paper Roll



Surgical Arm Boards
\*Require side rails



Foot Control

\*Streamline 1, 2, & 3 require upgrade to use both hand and foot controls simultaneously



Procedural Arm Boards







## Configurations/Specifications

#### Streamline 1

Height 28"-38"



#### Streamline 2

Height 28"-38"



#### Streamline 3

Height 28"-38"



#### Streamline 4

Height 30"-40"



#### Streamline 5

Height 33.5"-43.5"



#### Surgical Tables, Inc

- ✓ 2 DeBush Ave Unit C3 Middleton, MA 01949 USA
- 888-737-5044/978-777-4031
- sales@surgicaltables.com
- www.surgicaltables.com

500 lb weight limit
Tabletop: 84"L x 24"W
120V/60Hz or 230V/50Hz
5" Locking Swivel Castors
2" Thick Mattress
Lateral Tilt: 17°
Trendelenberg: 13°
Longitudinal Travel 10"
Lateral Travel: 10"
Table Dimensions: 86"L x 26"W