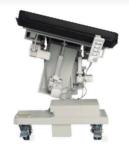

# Streamline

Series Pain Management C-arm Table by Surgical Tables, Inc.

Easy c-arm access

500 lb weight capacity

2" patient comfort pad

Lightweight and easy to move

24" wide top

Made in the USA

#### Surgical Tables, Inc

- ✓ 2 DeBush Ave Unit C3 Middleton, MA 01949 USA
- 888-737-5044/978-777-4031
- sales@surgicaltables.com
- www.surgicaltables.com

500 lb weight limit
Tabletop: 84"L x 24"W
120V/60Hz or 230V/50Hz
5" Locking Swivel Castors
2" Thick Mattress
Lateral Tilt: 17°
Trendelenberg: 13°
Longitudinal Travel 10"
Lateral Travel: 10"
Table Dimensions: 86"L x 26"W