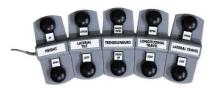

#### Surgical Tables, Inc

- ✓ 2 DeBush Ave Unit C3 Middleton, MA 01949 USA
- 888-737-5044/978-777-4031
- sales@surgicaltables.com
- www.surgicaltables.com

500 lb weight limit
Tabletop: 84"L x 24"W
120V/60Hz or 230V/50Hz
5" Locking Swivel Castors
2" Thick Mattress
Lateral Tilt: 17°
Trendelenberg: 13°
Longitudinal Travel 10"
Lateral Travel: 10"
Table Dimensions: 86"L x 26"W