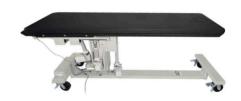

# Streamline

Series Pain Management C-arm Table by Surgical Tables, Inc.

Easy c-arm access

500 lb weight capacity

2" patient comfort pad

Lightweight and easy to move

24" wide top

Made in the USA

#### Surgical Tables, Inc

- ✓ 2 DeBush Ave Unit C3 Middleton, MA 01949 USA
- 888-737-5044/978-777-4031
- sales@surgicaltables.com
- www.surgicaltables.com

500 lb weight limit
Tabletop: 84"L x 24"W
120V/60Hz or 230V/50Hz
5" Locking Swivel Castors
2" Thick Mattress
Lateral Tilt: 17°
Trendelenberg: 13°
Longitudinal Travel 10"
Lateral Travel: 10"
Table Dimensions: 86"L x 26"W