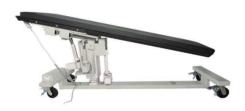

# Streamline

Series Pain Management C-arm Table by Surgical Tables, Inc.

Easy c-arm access

500 lb weight capacity

2" patient comfort pad

Lightweight and easy to move

24" wide top

Made in the USA

#### Surgical Tables, Inc

- ✓ 2 DeBush Ave Unit C3 Middleton, MA 01949 USA
- 888-737-5044/978-777-4031
- sales@surgicaltables.com
- www.surgicaltables.com

500 lb weight limit
Tabletop: 84"L x 24"W
120V/60Hz or 230V/50Hz
5" Locking Swivel Castors
2" Thick Mattress
Lateral Tilt: 17°
Trendelenberg: 13°
Longitudinal Travel 10"
Lateral Travel: 10"
Table Dimensions: 86"L x 26"W