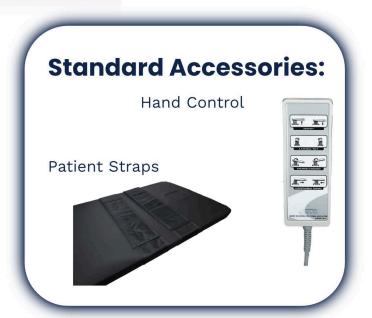

### **Optional Accessories**

Standard Side Rails

Modular Side Rails

Paper Roll

Surgical Arm Boards
\*Require side rails

Foot Control

\*Streamline 1, 2, & 3 require upgrade to use both hand and foot controls simultaneously