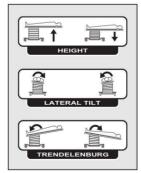

# Streamline



Series Pain Management C-arm Table by Surgical Tables, Inc.



Easy c-arm access

500 lb weight capacity

2" patient comfort pad

Lightweight and easy to move

24" wide top

Made in the USA



### **Optional Accessories**



Standard Side Rails



Modular Side Rails



Paper Roll



Surgical Arm Boards
\*Require side rails



Foot Control

\*Streamline 1, 2, & 3 require upgrade to use both hand and foot controls simultaneously



Procedural Arm Boards







## Configurations/Specifications

#### Streamline 1

Height 28"-38"



#### Streamline 2

Height 28"-38"



#### Streamline 3

Height 28"-38"



#### Streamline 4

Height 30"-40"



#### Streamline 5

Height 33.5"-43.5"



#### Surgical Tables, Inc

- ✓ 2 DeBush Ave Unit C3 Middleton, MA 01949 USA
- 888-737-5044/978-777-4031
- sales@surgicaltables.com
- www.surgicaltables.com

500 lb weight limit
Tabletop: 84"L x 24"W
120V/60Hz or 230V/50Hz
5" Locking Swivel Castors
2" Thick Mattress
Lateral Tilt: 17°
Trendelenberg: 13°
Longitudinal Travel 10"
Lateral Travel: 10"
Table Dimensions: 86"L x 26"W