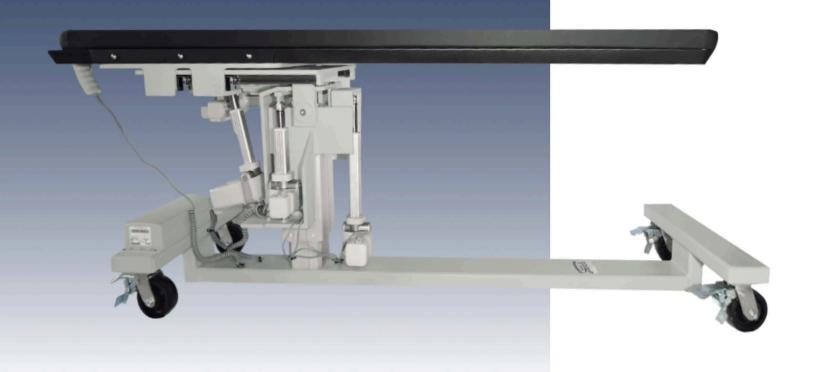

# Streamline

Series Pain Management C-arm Table by Surgical Tables, Inc.

Easy c-arm access

500 lb weight capacity

2" patient comfort pad

Lightweight and easy to move

24" wide top

Made in the USA

#### Surgical Tables, Inc

- ✓ 2 DeBush Ave Unit C3 Middleton, MA 01949 USA
- 888-737-5044/978-777-4031
- sales@surgicaltables.com
- www.surgicaltables.com

500 lb weight limit
Tabletop: 84"L x 24"W
120V/60Hz or 230V/50Hz
5" Locking Swivel Castors
2" Thick Mattress
Lateral Tilt: 17°
Trendelenberg: 13°
Longitudinal Travel 10"
Lateral Travel: 10"
Table Dimensions: 86"L x 26"W