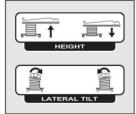

# Streamline



Series Pain Management C-arm Table by Surgical Tables, Inc.



Easy c-arm access

500 lb weight capacity

2" patient comfort pad

Lightweight and easy to move

24" wide top

Made in the USA



### **Optional Accessories**



Standard Side Rails



Modular Side Rails



Paper Roll



Surgical Arm Boards
\*Require side rails



Foot Control

\*Streamline 1, 2, & 3 require upgrade to use both hand and foot controls simultaneously



Procedural Arm Boards







## Configurations/Specifications

#### Streamline 1

Height 28"-38"



#### Streamline 2

Height 28"-38"



#### Streamline 3

Height 28"-38"



#### Streamline 4

Height 30"-40"



#### Streamline 5

Height 33.5"-43.5"



#### Surgical Tables, Inc

- ✓ 2 DeBush Ave Unit C3 Middleton, MA 01949 USA
- 888-737-5044/978-777-4031
- sales@surgicaltables.com
- www.surgicaltables.com

500 lb weight limit
Tabletop: 84"L x 24"W
120V/60Hz or 230V/50Hz
5" Locking Swivel Castors
2" Thick Mattress
Lateral Tilt: 17°
Trendelenberg: 13°
Longitudinal Travel 10"
Lateral Travel: 10"
Table Dimensions: 86"L x 26"W