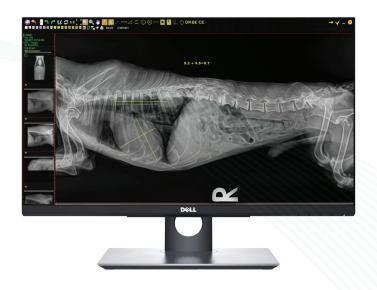

| ■ Multi-funtion Studylist • • • • • • • • • • • • • • • • • • • | Advanced Viewer 🗪                  |
|-----------------------------------------------------------------|------------------------------------|
| • PM Software Integration*                                      | • Vertibral Heart Score Tool incl. |
| • Burn/Import CDs                                               | • Fast, User Friendly Interface    |
| • Custom Search/Query                                           | • Image Fine Tuning                |
| Customized User Settings                                        | • Exam Room Viewing                |