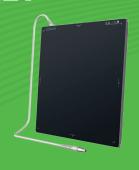

### 17x17 UNIVERSAL DR FLAT PANEL

- Tethered Interface
- Cesium Scintillator
- 16-bit Images

- Cassette Sized
- 139 micron | 3.6 lp/mm
- 5 year MFG warranty

Advanced
Superior
Efficient
Reliable
Affordable