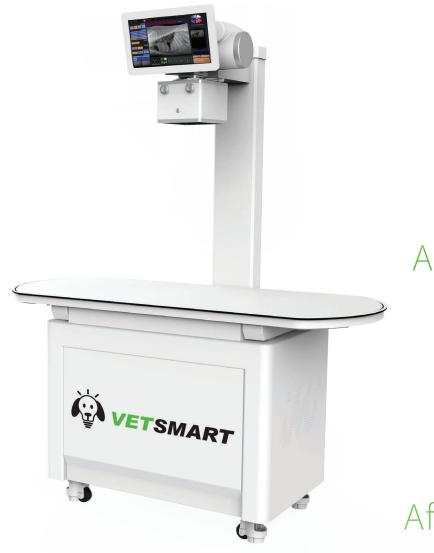

- Toshiba x-ray tube 140 HU 1-2mm focal spot
- kVp range: 40-150kV
- Single Phase 208-230VAC | Minimum 30 amp service
- High frequency 32 kW capacitor assisted 400mA generator
- 15" Touch Screen Operator Console

- Exclusive table base/table top designs
  - 40" base w/ 64" standard table top
  - 40" base w/ 48" or 56" table top options
  - Oval top w/urine track
- Unique Push and Open pull out tray to access DR detector
- Exclusive Push and Open Front panel latch mechanism for easy generator access