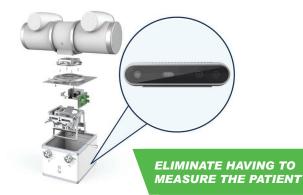

- Patented ATD (Auto Thickness Detection) technology
- Open APR integration: control kV, mA, and mS
- Exclusively control generator dosage (embedded AI/lot) by detecting body part for ideal exposure
- Automatic calculation of patient thickness