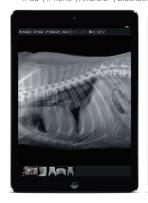

#### MOBILE VIEWING WITH M-OPAL<sup>†</sup>

- Lightweight & Fast
- Patient List & Viewer
- Simple Annotations Enabled
- Tap, Drag, and Pinch
- Patient Filter & Search