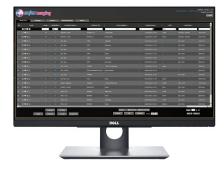

| ■ Multi-funtion Studylist • • • • • • • • • • • • • • • • • • • | Advanced Viewer 🗪                  |
|-----------------------------------------------------------------|------------------------------------|
| • PM Software Integration*                                      | • Vertibral Heart Score Tool incl. |
| • Burn/Import CDs                                               | • Fast, User Friendly Interface    |
| • Custom Search/Query                                           | • Image Fine Tuning                |
| Customized User Settings                                        | • Exam Room Viewing                |