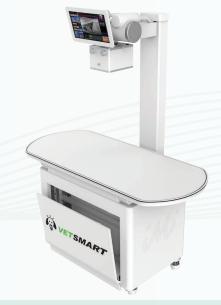

- Toshiba x-ray tube 140 HU 1-2mm focal spot
- kVp range: 40-150kV
- Single Phase 208-230VAC | Minimum 30 amp service
- High frequency 32 kW capacitor assisted 400mA generator
- 15" Touch Screen Operator Console

- Exclusive table base/table top designs
  - 40" base w/ 64" standard table top
  - 40" base w/ 48" or 56" table top options
  - Oval top w/urine track
- Unique Push and Open pull out tray to access DR detector
- Exclusive Push and Open Front panel latch mechanism for easy generator access