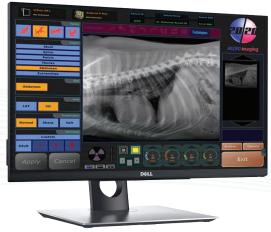

#### **ACQUISITION INTERFACE**

| Villian Dita                                      | Sudecal X-Ray  | Patient (D | Patient Name | Petinos pop                                                                                                                                                                                                                                                                                                                                                                                                                                                                                                                                                                                                                                                                                                                                                                                                                                                                                                                                                                                                                                                                                                                                                                                                                                                                                                                                                                                                                                                                                                                                                                                                                                                                                                                                                                                                                                                                                                                                                                                                                                                                                                                    |                       |
|---------------------------------------------------|----------------|------------|--------------|--------------------------------------------------------------------------------------------------------------------------------------------------------------------------------------------------------------------------------------------------------------------------------------------------------------------------------------------------------------------------------------------------------------------------------------------------------------------------------------------------------------------------------------------------------------------------------------------------------------------------------------------------------------------------------------------------------------------------------------------------------------------------------------------------------------------------------------------------------------------------------------------------------------------------------------------------------------------------------------------------------------------------------------------------------------------------------------------------------------------------------------------------------------------------------------------------------------------------------------------------------------------------------------------------------------------------------------------------------------------------------------------------------------------------------------------------------------------------------------------------------------------------------------------------------------------------------------------------------------------------------------------------------------------------------------------------------------------------------------------------------------------------------------------------------------------------------------------------------------------------------------------------------------------------------------------------------------------------------------------------------------------------------------------------------------------------------------------------------------------------------|-----------------------|
| M M W                                             | Ameladon de de | 1304       |              | Techniques                                                                                                                                                                                                                                                                                                                                                                                                                                                                                                                                                                                                                                                                                                                                                                                                                                                                                                                                                                                                                                                                                                                                                                                                                                                                                                                                                                                                                                                                                                                                                                                                                                                                                                                                                                                                                                                                                                                                                                                                                                                                                                                     | 2020                  |
| Skull Spine Pelvis Thorax                         |                | 114        |              | at the                                                                                                                                                                                                                                                                                                                                                                                                                                                                                                                                                                                                                                                                                                                                                                                                                                                                                                                                                                                                                                                                                                                                                                                                                                                                                                                                                                                                                                                                                                                                                                                                                                                                                                                                                                                                                                                                                                                                                                                                                                                                                                                         | 20/20 Imaging         |
| Abdomen  Extremities  Part  Abdomen               | 1000           | HHAM       |              | 19                                                                                                                                                                                                                                                                                                                                                                                                                                                                                                                                                                                                                                                                                                                                                                                                                                                                                                                                                                                                                                                                                                                                                                                                                                                                                                                                                                                                                                                                                                                                                                                                                                                                                                                                                                                                                                                                                                                                                                                                                                                                                                                             | - Y                   |
| LAT VD  Freedation  Normal Sharp Soft  Technology |                |            |              |                                                                                                                                                                                                                                                                                                                                                                                                                                                                                                                                                                                                                                                                                                                                                                                                                                                                                                                                                                                                                                                                                                                                                                                                                                                                                                                                                                                                                                                                                                                                                                                                                                                                                                                                                                                                                                                                                                                                                                                                                                                                                                                                |                       |
| Apply Cancel                                      |                | DØLL       |              | The state of the s | Archive Options  Exit |
|                                                   |                | Dott       |              |                                                                                                                                                                                                                                                                                                                                                                                                                                                                                                                                                                                                                                                                                                                                                                                                                                                                                                                                                                                                                                                                                                                                                                                                                                                                                                                                                                                                                                                                                                                                                                                                                                                                                                                                                                                                                                                                                                                                                                                                                                                                                                                                |                       |
|                                                   |                |            |              |                                                                                                                                                                                                                                                                                                                                                                                                                                                                                                                                                                                                                                                                                                                                                                                                                                                                                                                                                                                                                                                                                                                                                                                                                                                                                                                                                                                                                                                                                                                                                                                                                                                                                                                                                                                                                                                                                                                                                                                                                                                                                                                                |                       |